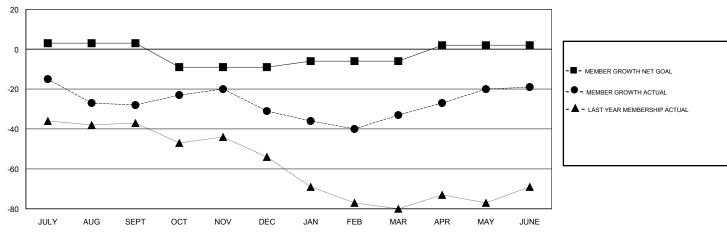

## **LOCATION PENNSYLVANIA**

| GMT: CINDY GREGG LOCAT |               |           |               | TION PENNSYLVANIA     |                           |                         | GMT CA                                       |
|------------------------|---------------|-----------|---------------|-----------------------|---------------------------|-------------------------|----------------------------------------------|
|                        | Club          | s         |               | Members               |                           |                         |                                              |
|                        | RESULTS FOR   | 2017-2018 |               | RESULTS FOR 2017-2018 |                           |                         |                                              |
| QUARTER                | NEW CLUB GOAL | NEW CLUBS | DROPPED CLUBS | QUARTER               | MEMBER GROWTH NET<br>GOAL | MEMBER GROWTH<br>ACTUAL | DROPPED MEMBERS ACTUAL (including transfers) |
| JULY/AUG/SEPT          | 0             | 0         | 0             | JULY/AUG/SEPT         | 3                         | 25                      | 51                                           |
| OCT/NOV/DEC            | 0             | 0         | 0             | OCT/NOV/DEC           | -12                       | 27                      | 28                                           |
| JAN/FEB/MAR            | 0             | 0         | 0             | JAN/FEB/MAR           | 3                         | 24                      | 25                                           |
| APR/MAY/JUNE           | 1             | 0         | 0             | APR/MAY/JUNE          | 8                         | 64                      | 45                                           |